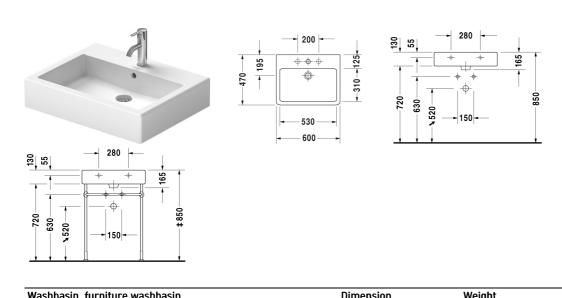

Vero Washbasin, furniture washbasin # 045460..00 / 045460..30 / 045460..60

|< 600 mm >|

| Washbasin, furniture washbasin                                                                                                                                                                                                                          | Dimension              | Weight                           | Order number |
|---------------------------------------------------------------------------------------------------------------------------------------------------------------------------------------------------------------------------------------------------------|------------------------|----------------------------------|--------------|
| with tap platform, underneath glazed, 600 mm                                                                                                                                                                                                            |                        |                                  |              |
| Colors                                                                                                                                                                                                                                                  |                        |                                  |              |
| 00 White Alpin 08 Black                                                                                                                                                                                                                                 |                        |                                  |              |
| Variant                                                                                                                                                                                                                                                 |                        |                                  |              |
| ● with overflow                                                                                                                                                                                                                                         | 600 x 470 mm           | 17.900 kilogram                  | 04546000     |
| ● ● ● with overflow                                                                                                                                                                                                                                     | 600 x 470 mm           | 17.900 kilogram                  | 04546030     |
| ⊠ with overflow                                                                                                                                                                                                                                         | 600 x 470 mm           | 17.900 kilogram                  | 04546060     |
| Sanitary ceramics with the special WonderGliss surface finish<br>time to come.<br>When ordering WonderGliss please add a "1" as eleventh digi                                                                                                           |                        | attractive-looking for a lond    | 9            |
| time to come.                                                                                                                                                                                                                                           |                        | attractive-looking for a lond    | 9            |
| time to come.<br>When ordering WonderGliss please add a "1" as eleventh digi                                                                                                                                                                            |                        | attractive-looking for a lond    | 005052       |
| time to come. When ordering WonderGliss please add a "1" as eleventh digi Accessory for ceramics                                                                                                                                                        |                        |                                  |              |
| time to come. When ordering WonderGliss please add a "1" as eleventh digi  Accessory for ceramics  Push-open waste for washbasins with overflow                                                                                                         |                        |                                  |              |
| time to come. When ordering WonderGliss please add a "1" as eleventh digi  Accessory for ceramics  Push-open waste for washbasins with overflow  Accessory  Towel rail square tube 14 mm, for washbasin # 045460,                                       | t to the model number. | 0.400 kilogram                   | 005052       |
| time to come. When ordering WonderGliss please add a "1" as eleventh digi  Accessory for ceramics  Push-open waste for washbasins with overflow  Accessory  Towel rail square tube 14 mm, for washbasin # 045460, 235060, 235360, 235660  Design Siphon | t to the model number. | 0.400 kilogram<br>0.400 kilogram | 005052       |
| time to come. When ordering WonderGliss please add a "1" as eleventh digi  Accessory for ceramics  Push-open waste for washbasins with overflow  Accessory  Towel rail square tube 14 mm, for washbasin # 045460, 235060, 235360, 235660                | t to the model number. | 0.400 kilogram<br>0.400 kilogram | 005052       |

All drawings contain the necessary measurements which are subject to standard tolerances. They are stated in mm and are non-binding. Exact measurements, in particular for customised installation scenarios, can only be taken from the finished piece.