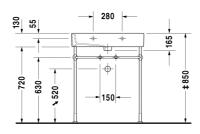

All drawings contain the necessary measurements which are subject to standard tolerances. They are stated in mm and are non-binding. Exact measurements, in particular for customised installation scenarios, can only be taken from the finished ceramic piece.