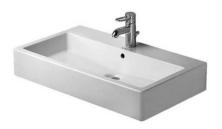

DURAVIT

| Washbasin                                                                | Dimension            | Weight               | Order number     |
|--------------------------------------------------------------------------|----------------------|----------------------|------------------|
| with overflow, with tap platform, 700 mm                                 |                      |                      |                  |
| Colors                                                                   |                      |                      |                  |
| 00 White Alpin 08 Black                                                  |                      |                      |                  |
| Variant                                                                  |                      |                      |                  |
| with tap platform, with overflow                                         | 700 x 470 mm         | 20,900 kg            | 04547000         |
| •••                                                                      | 700 x 470 mm         | 20,900 kg            | 04547030         |
|                                                                          | 700 x 470 mm         | 20,900 kg            | 04547060         |
| to come.<br>When ordering WonderGliss please add a "1" as eleventh digit | to the model number. |                      |                  |
| Accessory                                                                |                      |                      |                  |
|                                                                          |                      |                      |                  |
| Metal console height adjustable +50 mm, for washbasin #<br>045470        |                      | 2,800 kg             | 003075           |
| • •                                                                      |                      | 2,800 kg<br>1,500 kg | 003075           |
| 045470<br>Design Siphon                                                  | 1/2" mm              | -                    |                  |
| 045470                                                                   | 1/2" mm              | 1,500 kg             | 005036           |
| Design Siphon Design angle valve with rosette                            |                      | 1,500 kg<br>0,500 kg | 005036<br>003045 |