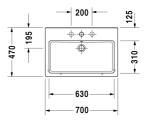

All drawings contain the necessary measurements which are subject to standard tolerances. They are stated in mm and are non-binding. Exact measurements, in particular for customised installation scenarios, can only be taken from the finished ceramic piece.