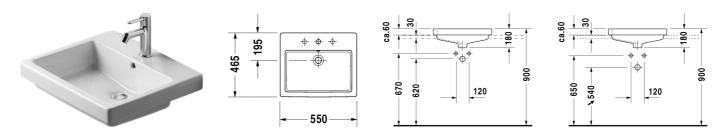

**Vanity basin** # 031555..00 / 031555..30 / 031555..60

|< 550 mm >|

Vero

| Vanity basin                                               | Dimension    | Weight    | Order number |
|------------------------------------------------------------|--------------|-----------|--------------|
| countertop basin, with overflow, with tap platform, 550 mm |              |           |              |
| Colors                                                     |              |           |              |
| 00 White Alpin                                             |              |           |              |
| Variant                                                    |              |           |              |
| 550 mm •                                                   | 550 x 465 mm | 12,700 kg | 03155500     |
| 550 mm ● ● ●                                               | 550 x 465 mm | 12,700 kg | 03155530     |
| 550 mm 🛛                                                   | 550 x 465 mm | 12,700 kg | 03155560     |

All drawings contain the necessary measurements which are subject to standard tolerances. They are stated in mm and are non-binding. Exact measurements, in particular for customised installation scenarios, can only be taken from the finished ceramic piece.