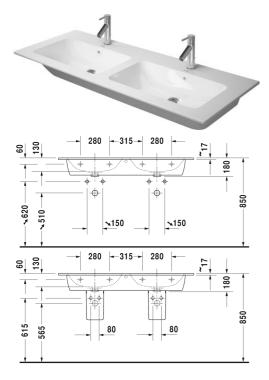

## **ME by Starck Double washbasin, double furniture washbasin** # 2336130000 / 2336130030 / 2336130060

|< 1300 mm >|

| Double washbasin, double furniture washbasin                                                                                            | Dimension     | Weight    | Order number |
|-----------------------------------------------------------------------------------------------------------------------------------------|---------------|-----------|--------------|
| with overflow, with tap platform, 1300 mm                                                                                               |               |           |              |
| Colors                                                                                                                                  |               |           |              |
| 00 White Alpin                                                                                                                          |               |           |              |
| Variant                                                                                                                                 |               |           |              |
| •                                                                                                                                       | 1300 x 490 mm | 37,500 kg | 2336130000   |
| •••                                                                                                                                     | 1300 x 490 mm | 37,500 kg | 2336130030   |
| ×                                                                                                                                       | 1300 x 490 mm | 37,500 kg | 2336130060   |
| Text for invitation of tenders                                                                                                          |               |           |              |
| When combined with pedestal or sipon cover, 2 of each are                                                                               |               |           |              |
| Sanitary ceramics with the special WonderGliss surface fin<br>time to come.<br>When ordering WonderGliss please add a "1" as eleventh d |               |           |              |
| Accessory                                                                                                                               |               |           |              |
| Space saving siphon                                                                                                                     | 1 1/4" mm     | 0,400 kg  | 005073       |

All drawings contain the necessary measurements which are subject to standard tolerances. They are stated in mm and are non-binding. Exact measurements, in particular for customised installation scenarios, can only be taken from the finished ceramic piece.