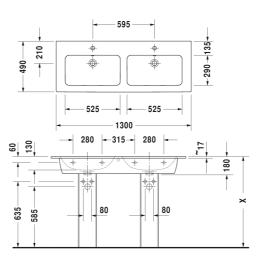

## **ME by Starck Double washbasin, double furniture washbasin** # 2336130000 / 2336130030 / 2336130060

|< 1300 mm >|

| Double washbasin, double furniture washbasin                                                                                            | Dimension     | Weight    | Order number |
|-----------------------------------------------------------------------------------------------------------------------------------------|---------------|-----------|--------------|
| with overflow, with tap platform, 1300 mm                                                                                               |               |           |              |
| Colors                                                                                                                                  |               |           |              |
| 00 White Alpin                                                                                                                          |               |           |              |
| Variant                                                                                                                                 |               |           |              |
| •                                                                                                                                       | 1300 x 490 mm | 37,500 kg | 2336130000   |
| •••                                                                                                                                     | 1300 x 490 mm | 37,500 kg | 2336130030   |
| ×                                                                                                                                       | 1300 x 490 mm | 37,500 kg | 2336130060   |
| Text for invitation of tenders                                                                                                          |               |           |              |
| When combined with pedestal or sipon cover, 2 of each are                                                                               |               |           |              |
| Sanitary ceramics with the special WonderGliss surface fin<br>time to come.<br>When ordering WonderGliss please add a "1" as eleventh d |               |           |              |
| Accessory                                                                                                                               |               |           |              |
| Space saving siphon                                                                                                                     | 1 1/4" mm     | 0,400 kg  | 005073       |

All drawings contain the necessary measurements which are subject to standard tolerances. They are stated in mm and are non-binding. Exact measurements, in particular for customised installation scenarios, can only be taken from the finished ceramic piece.