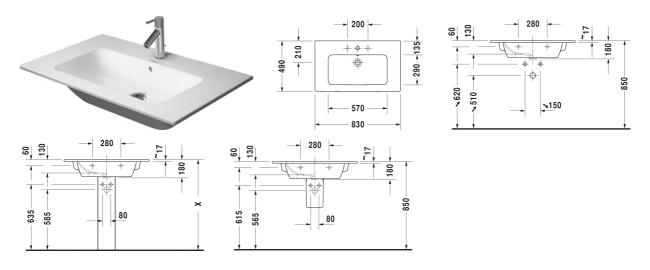

## Furniture washbasin # 233683..00 / 233683..30

## |< 830 mm >|

| Furniture washbasin                      | Dimension    | Weight    | Order number |
|------------------------------------------|--------------|-----------|--------------|
| with overflow, with tap platform, 830 mm |              |           |              |
| Colors                                   |              |           |              |
| 00 White Alpin                           |              |           |              |
| Variant                                  |              |           |              |
| • with overflow, with tap platform       | 830 x 490 mm | 19,500 kg | 23368300     |
| ●●● with tap platform, with overflow     | 830 x 490 mm | 19,500 kg | 23368330     |

All drawings contain the necessary measurements which are subject to standard tolerances. They are stated in mm and are non-binding. Exact measurements, in particular for customised installation scenarios, can only be taken from the finished ceramic piece.