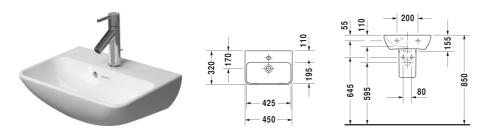

## Handrinse basin # 071945..00 / 071945..10

|< 450 mm >|

| Handrinse basin                          | Dimension    | Weight   | Order number |
|------------------------------------------|--------------|----------|--------------|
| with overflow, with tap platform, 450 mm |              |          |              |
| Colors                                   |              |          |              |
| 00 White Alpin                           | ,            | ,        |              |
| Variant                                  |              |          |              |
| with overflow, with tap platform         | 450 x 320 mm | 9,800 kg | 07194500     |
| with overflow, with tap platform         | 450 x 320 mm | 9,800 kg | 07194510     |
| Accessory                                |              |          |              |
| Siphon cover                             | 165 x 230 mm | 5,100 kg | 085841       |