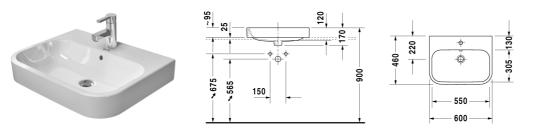

## **Washbowl** # 231560..00

|< 600 mm >|

| Washbowl                                                                                                                | Dimension                          | Weight                      | Order number |
|-------------------------------------------------------------------------------------------------------------------------|------------------------------------|-----------------------------|--------------|
| ground, with overflow, with tap platform, back plane u<br>mm                                                            | nglazed, fixings included, overflo | ow clip chrome included, 6  | 600          |
| Colors                                                                                                                  |                                    |                             |              |
| 00 White Alpin                                                                                                          |                                    |                             |              |
| Variant                                                                                                                 |                                    |                             |              |
| •                                                                                                                       | 600 x 460 mm                       | 16,000 kg                   | 23156000     |
| Sanitary ceramics with the special WonderGliss surfac<br>o come.<br>When ordering WonderGliss please add a "1" as eleve |                                    | tractive-looking for a long | time         |
| Accessory                                                                                                               |                                    |                             |              |
| Design Siphon                                                                                                           |                                    |                             |              |
|                                                                                                                         |                                    | 1,500 kg                    | 005036       |

All drawings contain the necessary measurements which are subject to standard tolerances. They are stated in mm and are non-binding. Exact measurements, in particular for customised installation scenarios, can only be taken from the finished ceramic piece.