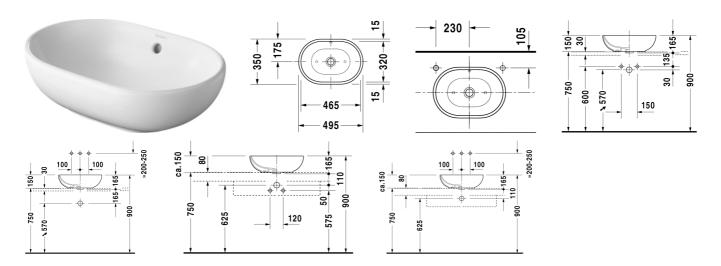

Washbowl # 033550..00

|< 495 mm >|

Bathroom\_Foster

| Washbowl                                                                                                                                                                                                          | Dimension           | Weight   | Order number |
|-------------------------------------------------------------------------------------------------------------------------------------------------------------------------------------------------------------------|---------------------|----------|--------------|
| with overflow, without tap platform, fixing                                                                                                                                                                       | gs included, 495 mm |          |              |
| Colors                                                                                                                                                                                                            |                     |          |              |
| 00 White Alpin                                                                                                                                                                                                    |                     |          |              |
| Variant                                                                                                                                                                                                           |                     |          |              |
| 495 mm                                                                                                                                                                                                            | 495 x 350 mm        | 8,900 kg | 03355000     |
| Sanitary ceramics with the special WonderGliss surface finish will remain clean and attractive-looking for a long time to come. When ordering WonderGliss please add a "1" as eleventh digit to the model number. |                     |          |              |
| Accessories                                                                                                                                                                                                       |                     |          |              |
| Pop-up basin waste                                                                                                                                                                                                | -                   | 0,500 kg | 005031       |
| Pop-up basin waste                                                                                                                                                                                                | -                   | 0,500 kg | 005051       |
|                                                                                                                                                                                                                   |                     |          |              |

All drawings contain the necessary measurements which are subject to standard tolerances. They are stated in mm and are non-binding. Exact measurements, in particular for customised installation scenarios, can only be taken from the finished ceramic piece.