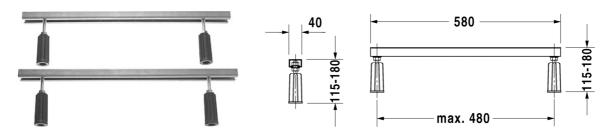

## Accessories Support frame # 790127

| Support frame                                                                                                                                                                                              | Dimension | Weight | Order number |
|------------------------------------------------------------------------------------------------------------------------------------------------------------------------------------------------------------|-----------|--------|--------------|
| for D-Code bathtubs and shower trays, with length > 1000 mm,<br>height-adjustable from 115 - 180 mm, height-adjustable from<br>135 - 165 mm if a noise reduction set for shower trays is used,<br>2 pieces |           |        |              |
| Colors                                                                                                                                                                                                     |           |        |              |
| Variant                                                                                                                                                                                                    |           |        |              |
|                                                                                                                                                                                                            |           |        |              |
|                                                                                                                                                                                                            |           |        |              |