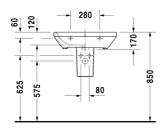

**SOURAVIT** 

| Washbasin                                                                                                                                                                                                          | Dimension    | Weight    | Order number |
|--------------------------------------------------------------------------------------------------------------------------------------------------------------------------------------------------------------------|--------------|-----------|--------------|
| with overflow, with tap platform, 600 mm                                                                                                                                                                           |              |           |              |
| Colors                                                                                                                                                                                                             |              |           |              |
| 00 White Alpin                                                                                                                                                                                                     |              |           |              |
| Variant                                                                                                                                                                                                            |              |           |              |
| •                                                                                                                                                                                                                  | 600 x 440 mm | 17,000 kg | 23196000     |
| •••                                                                                                                                                                                                                | 600 x 440 mm | 17,000 kg | 23196030     |
| Sanitary ceramics with the special WonderGliss surface finish will remain clean and attractive-looking for a long time to come.  When ordering WonderGliss please add a "1" as eleventh digit to the model number. |              |           |              |
| Accessory                                                                                                                                                                                                          |              |           |              |
| Pedestal for # 231955, 231960, 231965, 232012, 232010, 232080, 232065, 232610, 232680, 232510, 232580                                                                                                              |              | 12,100 kg | 085829       |
| Siphon cover for # 231955, 231960, 231965, 232012, 232010, 232080, 232065, 232610, 232680, 232510, 232580                                                                                                          |              | 7,100 kg  | 085830       |

All drawings contain the necessary measurements which are subject to standard tolerances. They are stated in mm and are non-binding. Exact measurements, in particular for customised installation scenarios, can only be taken from the finished ceramic piece.