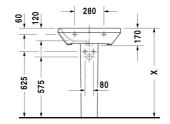

**SOURAVIT** 

| Washbasin                                                                                                                                                                                                          | Dimension    | Weight    | Order number |
|--------------------------------------------------------------------------------------------------------------------------------------------------------------------------------------------------------------------|--------------|-----------|--------------|
| with overflow, with tap platform, 600 mm                                                                                                                                                                           |              |           |              |
| Colors                                                                                                                                                                                                             |              |           |              |
| 00 White Alpin                                                                                                                                                                                                     |              |           |              |
| Variant                                                                                                                                                                                                            |              |           |              |
| •                                                                                                                                                                                                                  | 600 x 440 mm | 17,000 kg | 23196000     |
| •••                                                                                                                                                                                                                | 600 x 440 mm | 17,000 kg | 23196030     |
| Sanitary ceramics with the special WonderGliss surface finish will remain clean and attractive-looking for a long time to come.  When ordering WonderGliss please add a "1" as eleventh digit to the model number. |              |           |              |
| Accessory                                                                                                                                                                                                          |              |           |              |
| Pedestal for # 231955, 231960, 231965, 232012, 232010, 232080, 232065, 232610, 232680, 232510, 232580                                                                                                              |              | 12,100 kg | 085829       |
| Siphon cover for # 231955, 231960, 231965, 232012, 232010, 232080, 232065, 232610, 232680, 232510, 232580                                                                                                          |              | 7,100 kg  | 085830       |

All drawings contain the necessary measurements which are subject to standard tolerances. They are stated in mm and are non-binding. Exact measurements, in particular for customised installation scenarios, can only be taken from the finished ceramic piece.