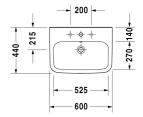

**SOURAVIT** 

| Washbasin                                                                                                                                                                                                          | Dimension    | Weight    | Order number |
|--------------------------------------------------------------------------------------------------------------------------------------------------------------------------------------------------------------------|--------------|-----------|--------------|
| with overflow, with tap platform, 600 mm                                                                                                                                                                           |              |           |              |
| Colors                                                                                                                                                                                                             |              |           |              |
| 00 White Alpin                                                                                                                                                                                                     |              |           |              |
| Variant                                                                                                                                                                                                            |              |           |              |
| •                                                                                                                                                                                                                  | 600 x 440 mm | 17,000 kg | 23196000     |
| •••                                                                                                                                                                                                                | 600 x 440 mm | 17,000 kg | 23196030     |
| Sanitary ceramics with the special WonderGliss surface finish will remain clean and attractive-looking for a long time to come.  When ordering WonderGliss please add a "1" as eleventh digit to the model number. |              |           |              |
| Accessory                                                                                                                                                                                                          |              |           |              |
| Pedestal for # 231955, 231960, 231965, 232012, 232010, 232080, 232065, 232610, 232680, 232510, 232580                                                                                                              |              | 12,100 kg | 085829       |
| Siphon cover for # 231955, 231960, 231965, 232012, 232010, 232080, 232065, 232610, 232680, 232510, 232580                                                                                                          |              | 7,100 kg  | 085830       |

All drawings contain the necessary measurements which are subject to standard tolerances. They are stated in mm and are non-binding. Exact measurements, in particular for customised installation scenarios, can only be taken from the finished ceramic piece.