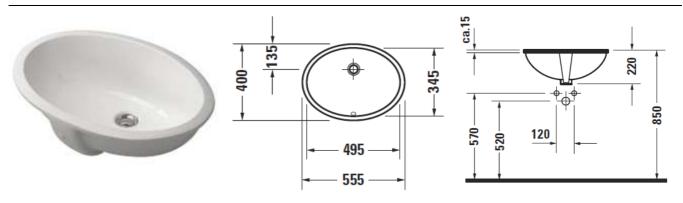

**Vanity basin** # 043956..51 |< 495 mm >|

| Vanity basin                                                                                                          | Dimension | Weight       | Order number |            |
|-----------------------------------------------------------------------------------------------------------------------|-----------|--------------|--------------|------------|
| undercounter basin, with overflow, without tap platform, fixings for installation in wooden consoles included, 495 mm |           |              |              |            |
| Colors                                                                                                                |           |              |              |            |
| 00 White Alpin                                                                                                        |           |              |              |            |
| Variant                                                                                                               |           |              |              |            |
| Dune 56cm under counter vanity k                                                                                      | oasin     | 555 x 400 mm | 9,50 kg      | 0439560051 |
| Accessories                                                                                                           |           |              |              |            |
| Fixing set                                                                                                            |           |              |              |            |
| Fixing set for stone counter tops                                                                                     |           |              | 0,20 kg      | 0050280000 |