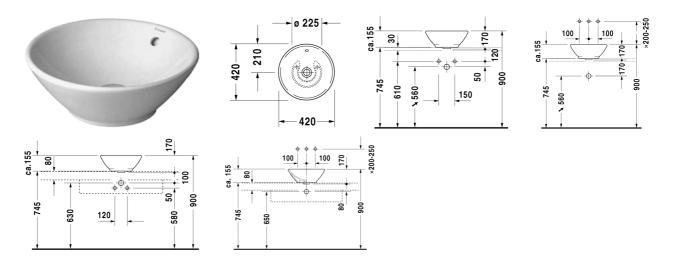

Washbowl # 032542..00

|< 420 mm >|

Bacino

| Washbowl                                  | Dimension                                                                                        | Weight   | Order number |
|-------------------------------------------|--------------------------------------------------------------------------------------------------|----------|--------------|
| with overflow, without tap platform, over | flow clip chrome included, fixings included, 42                                                  | 20 mm    |              |
| Colors                                    |                                                                                                  |          |              |
| 00 White Alpin                            |                                                                                                  |          |              |
| Variant                                   |                                                                                                  |          |              |
| 420 mm ⊠                                  | ø 420 mm                                                                                         | 7,000 kg | 03254200     |
|                                           |                                                                                                  |          |              |
|                                           | lerGliss surface finish will remain clean and a<br>ease add a "1" as eleventh digit to the model |          |              |
| to come. When ordering WonderGliss pla    |                                                                                                  |          |              |
|                                           |                                                                                                  |          | 005031       |