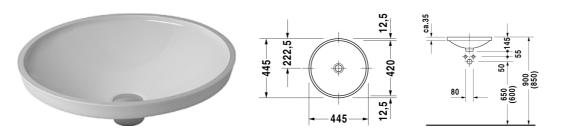

## Vanity basin # 031942..00

|< 420 mm >|

Architec

| Vanity basin   | Dimension                                                                                         | Weight   | Order number |
|----------------|---------------------------------------------------------------------------------------------------|----------|--------------|
|                | thout tap platform, outside fully glazed, fixings<br>formation Measurements of undercounter mo    |          | en           |
| Colors         |                                                                                                   |          |              |
| 00 White Alpin |                                                                                                   |          |              |
| Variant        |                                                                                                   |          |              |
| 420 mm 🛛       | Ø 420 mm                                                                                          | 5,600 kg | 03194200     |
|                | erGliss surface finish will remain clean and at<br>ase add a "1" as eleventh digit to the model i |          | g time       |
| Accessories    |                                                                                                   |          |              |
| Slotted waste  | 80 mm                                                                                             | 0,400 kg | 005038       |
| Fixing         |                                                                                                   |          |              |
| Fixing Set     | -                                                                                                 | 0,200 kg | 005028       |