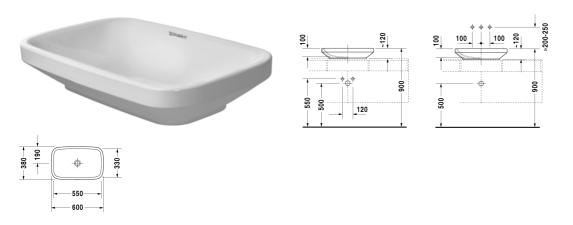

**Washbowl** # 034960..00 |< 600 mm >|

| Washbowl                                                                                                   | Dimension                                                                           | Weight                   | Order number  |
|------------------------------------------------------------------------------------------------------------|-------------------------------------------------------------------------------------|--------------------------|---------------|
| ground, without overflow, without tap platform,                                                            | fixings included, 600 mm                                                            |                          |               |
| Colors                                                                                                     |                                                                                     |                          |               |
| 00 White Alpin                                                                                             |                                                                                     |                          |               |
| Variant                                                                                                    |                                                                                     |                          |               |
| •                                                                                                          | 600 x 380 mm                                                                        | 12,000 kg                | 03496000      |
|                                                                                                            |                                                                                     | ,,,,,,,                  |               |
| Sanitary ceramics with the special WonderGliss<br>to come.<br>When ordering WonderGliss please add a "1" a | s surface finish will remain clean and attr                                         |                          | g time        |
| to come.                                                                                                   | s surface finish will remain clean and attr                                         |                          | g time        |
| to come.<br>When ordering WonderGliss please add a "1" a                                                   | s surface finish will remain clean and attr                                         |                          | g time 005024 |
| to come. When ordering WonderGliss please add a "1" a                                                      | s surface finish will remain clean and attract seleventh digit to the model number. | active-looking for a lon |               |

All drawings contain the necessary measurements which are subject to standard tolerances. They are stated in mm and are non-binding. Exact measurements, in particular for customised installation scenarios, can only be taken from the finished ceramic piece.