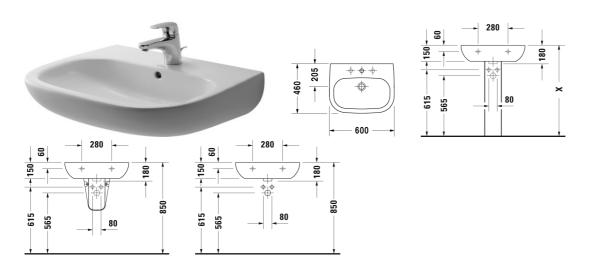

| Washbasin                                                                              | Dimension    | Weight    | Order number |
|----------------------------------------------------------------------------------------|--------------|-----------|--------------|
| with overflow, with tap platform, underneath glazed, 600 mm                            | 1            |           |              |
| Colors                                                                                 |              |           |              |
| 00 White Alpin                                                                         |              |           |              |
| Variant                                                                                |              |           |              |
| •                                                                                      | 600 x 460 mm | 17.800 kg | 23106000002  |
|                                                                                        |              |           |              |
| Suitable products                                                                      |              |           |              |
| Semi pedestal for # 231065, 231060, 231055, 034265, 034285, 034210, 034812,            |              |           | 085718       |
| Pedestal for # 231065, 231060, 231055, 034265, 034285, 034210, 034812,                 |              |           | 086327       |
| Vanity unit wall-mounted 1 door, for D-Code # 231055, # 231060, # 231065, 400 x 360 mm | 400 x 360 mm |           | KT6658 L/R   |
|                                                                                        |              |           |              |

All drawings contain the necessary measurements which are subject to standard tolerances. Exact measurements, in particular for customised installation scenarios, can only be taken from the finished ceramic piece.