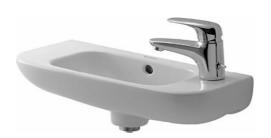

DURAVIT

| Handrinse basin                                             | Dimension    | Weight         | Order number |
|-------------------------------------------------------------|--------------|----------------|--------------|
| with overflow, with tap platform, underneath glazed, 500 mm | 1            |                |              |
| Colors                                                      |              |                |              |
| 00 White Alpin                                              |              |                |              |
| Variant                                                     |              |                |              |
| ● tap hole on right side                                    | 500 x 220 mm | 7.000 kilogram | 07065000082  |
| ● tap hole on left side                                     | 500 x 220 mm | 7.000 kilogram | 07065000092  |
| Infobox                                                     |              |                |              |
| Mandatory in combination with a bottle trap                 |              |                |              |
|                                                             |              |                |              |
|                                                             |              |                |              |