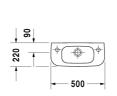

DURAVIT

| Handrinse basin                                             | Dimension    | Weight         | Order number |
|-------------------------------------------------------------|--------------|----------------|--------------|
| with overflow, with tap platform, underneath glazed, 500 mm | 1            |                |              |
| Colors                                                      |              |                |              |
| 00 White Alpin                                              |              |                |              |
| Variant                                                     |              |                |              |
| ● tap hole on right side                                    | 500 x 220 mm | 7.000 kilogram | 07065000082  |
| ● tap hole on left side                                     | 500 x 220 mm | 7.000 kilogram | 07065000092  |
| Infobox                                                     |              |                |              |
| Mandatory in combination with a bottle trap                 |              |                |              |
|                                                             |              |                |              |
|                                                             |              |                |              |

All drawings contain the necessary measurements which are subject to standard tolerances. They are stated in mm and are non-binding. Exact measurements, in particular for customised installation scenarios, can only be taken from the finished piece.