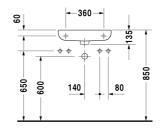

DURAVIT

| Handrinse basin                                             | Dimension    | Weight         | Order number |
|-------------------------------------------------------------|--------------|----------------|--------------|
| with overflow, with tap platform, underneath glazed, 500 mm | 1            |                |              |
| Colors                                                      |              |                |              |
| 00 White Alpin                                              |              |                |              |
| Variant                                                     |              |                |              |
| ● tap hole on right side                                    | 500 x 220 mm | 7.000 kilogram | 07065000082  |
| ● tap hole on left side                                     | 500 x 220 mm | 7.000 kilogram | 07065000092  |
| Infobox                                                     |              |                |              |
| Mandatory in combination with a bottle trap                 |              |                |              |
|                                                             |              |                |              |
|                                                             |              |                |              |

All drawings contain the necessary measurements which are subject to standard tolerances. They are stated in mm and are non-binding. Exact measurements, in particular for customised installation scenarios, can only be taken from the finished piece.